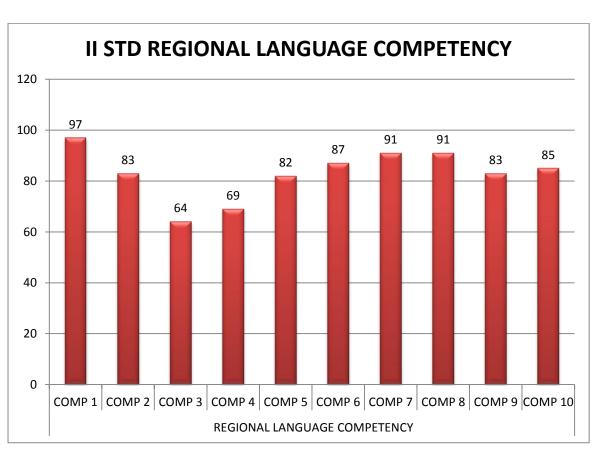

#### ACHIEVERS IN REGIONAL LANGUAGE COMPETENCY -% OF STUDENTS

|            | MAHE REGIONAL LANGUAGE COMPETENCY |      |      |      |      |      |      |      |      |      |      |      |      |
|------------|-----------------------------------|------|------|------|------|------|------|------|------|------|------|------|------|
| STD        | COMP                              | COMP | COMP | COMP | СОМР | COMP | COMP | COMP | СОМР | COMP | COMP | COMP | COMP |
|            | 1                                 | 2    | 3    | 4    | 5    | 6    | 7    | 8    | 9    | 10   | 11   | 12   | 13   |
| I STD      | 99                                | 100  | 97   | 73   | 95   | 90   | 82   | 98   |      |      |      |      |      |
| II STD     | 97                                | 83   | 64   | 69   | 82   | 87   | 91   | 91   | 83   | 85   |      |      |      |
| III<br>STD | 94                                | 78   | 94   | 85   | 95   | 75   | 88   | 93   | 90   | 75   | 12   |      |      |
| IV<br>STD  | 98                                | 94   | 93   | 91   | 92   | 77   | 32   | 85   | 87   | 88   | 9    | 11   | 89   |
| V STD      | 99                                | 98   | 97   | 95   | 78   | 84   | 89   | 94   | 41   | 5    | 9    |      |      |