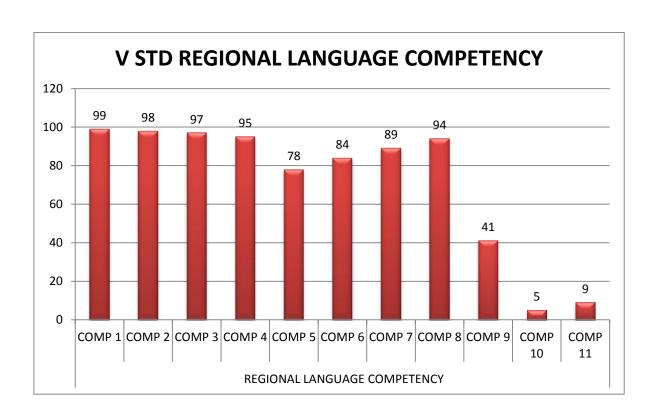

#### ACHIEVERS IN REGIONAL LANGUAGE COMPETENCY -% OF STUDENTS

|            | MAHE REGIONAL LANGUAGE COMPETENCY |      |      |      |      |      |      |      |      |      |      |      |      |
|------------|-----------------------------------|------|------|------|------|------|------|------|------|------|------|------|------|
| STD        | COMP                              | COMP | COMP | COMP | СОМР | COMP | COMP | COMP | СОМР | COMP | COMP | COMP | COMP |
|            | 1                                 | 2    | 3    | 4    | 5    | 6    | 7    | 8    | 9    | 10   | 11   | 12   | 13   |
| I STD      | 99                                | 100  | 97   | 73   | 95   | 90   | 82   | 98   |      |      |      |      |      |
| II STD     | 97                                | 83   | 64   | 69   | 82   | 87   | 91   | 91   | 83   | 85   |      |      |      |
| III<br>STD | 94                                | 78   | 94   | 85   | 95   | 75   | 88   | 93   | 90   | 75   | 12   |      |      |
| IV<br>STD  | 98                                | 94   | 93   | 91   | 92   | 77   | 32   | 85   | 87   | 88   | 9    | 11   | 89   |
| V STD      | 99                                | 98   | 97   | 95   | 78   | 84   | 89   | 94   | 41   | 5    | 9    |      |      |