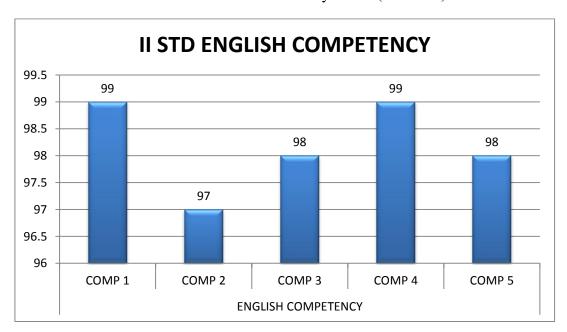

## **ACHIEVERS IN ENGLISH -% OF STUDENTS**

| STANDARD | ENGLISH COMPETENCY |        |        |        |        |        |        |  |  |  |
|----------|--------------------|--------|--------|--------|--------|--------|--------|--|--|--|
| STANDARD | COMP 1             | COMP 2 | COMP 3 | COMP 4 | COMP 5 | COMP 6 | COMP 7 |  |  |  |
| ISTD     | 100                | 100    | 97     | 100    |        |        |        |  |  |  |
| II STD   | 99                 | 97     | 98     | 99     | 98     |        |        |  |  |  |
| III STD  | 75                 | 99     | 97     | 95     | 96     | 99     | 92     |  |  |  |
| IV STD   | 92                 | 97     | 98     | 80     | 98     | 95     |        |  |  |  |
| V STD    | 46                 | 95     | 96     | 96     | 99     | 99     |        |  |  |  |