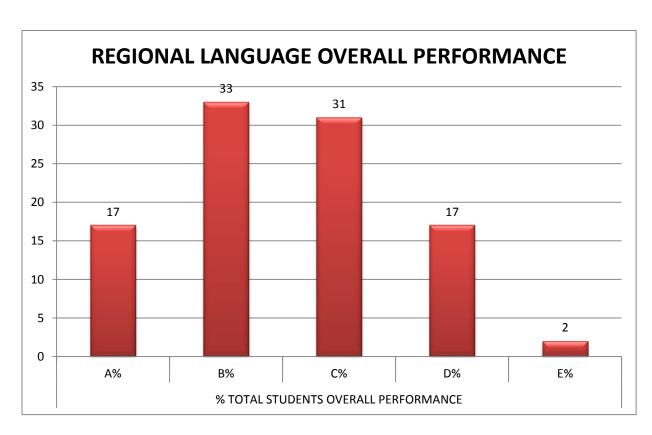

## GRADE WISE OVERALL PERFORMANCE IN ENGLISH AND REGIONAL LANGUAGE

| LANGUAGE            | % TOTAL STUDENTS OVERALL PERFORMANCE |    |    |    |    |  |  |  |  |
|---------------------|--------------------------------------|----|----|----|----|--|--|--|--|
| LANGUAGE            | А%                                   | В% | C% | D% | Е% |  |  |  |  |
| ENGLISH             | 65                                   | 28 | 5  | 1  | 0  |  |  |  |  |
| REGIONAL<br>ANGUAGE | 43                                   | 43 | 10 | 3  | 0  |  |  |  |  |

- 65% of students' performance in English is above 75% in English.
- 43% of students' performance is above 75% in Malayalam.

#### The students' performance in English is 22% higher than the Regional language (Malayalam).

- 1% of students have performed below 26% in English.
- 3% of students have performed below 26% in Regional language (Malayalam)