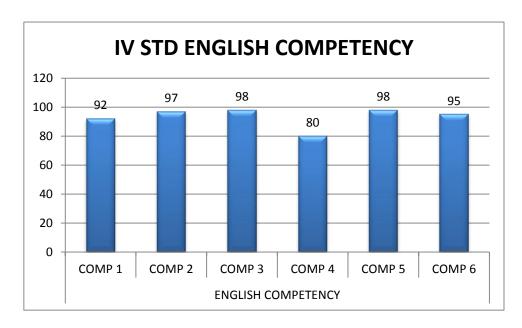

## **ACHIEVERS IN ENGLISH -% OF STUDENTS**

| STANDARD | ENGLISH COMPETENCY |        |        |        |        |        |        |  |  |  |
|----------|--------------------|--------|--------|--------|--------|--------|--------|--|--|--|
| STANDARD | COMP 1             | COMP 2 | COMP 3 | COMP 4 | COMP 5 | COMP 6 | COMP 7 |  |  |  |
| ISTD     | 100                | 100    | 97     | 100    |        |        |        |  |  |  |
| II STD   | 99                 | 97     | 98     | 99     | 98     |        |        |  |  |  |
| III STD  | 75                 | 99     | 97     | 95     | 96     | 99     | 92     |  |  |  |
| IV STD   | 92                 | 97     | 98     | 80     | 98     | 95     |        |  |  |  |
| V STD    | 46                 | 95     | 96     | 96     | 99     | 99     |        |  |  |  |