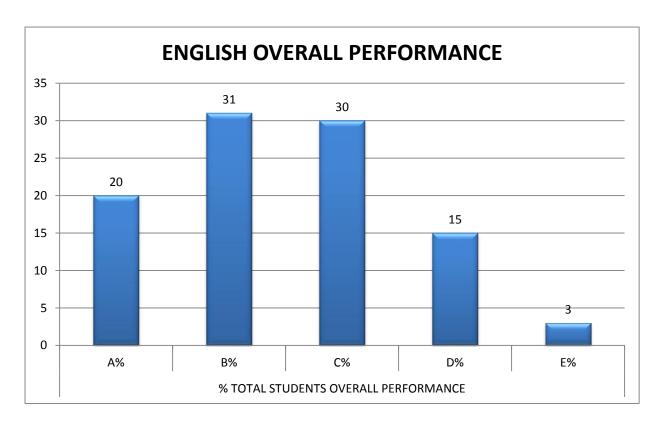

## GRADE WISE OVERALL PERFORMANCE IN ENGLISH AND REGIONAL LANGUAGE

| LANGUAGE            | % TOTAL STUDENTS OVERALL PERFORMANCE |    |    |    |    |  |  |  |  |
|---------------------|--------------------------------------|----|----|----|----|--|--|--|--|
| LANGUAGE            | А%                                   | В% | C% | D% | Е% |  |  |  |  |
| ENGLISH             | 65                                   | 28 | 5  | 1  | 0  |  |  |  |  |
| REGIONAL<br>ANGUAGE | 43                                   | 43 | 10 | 3  | 0  |  |  |  |  |

- 65% of students' performance in English is above 75% in English.
- 43% of students' performance is above 75% in Malayalam.

#### The students' performance in English is 22% higher than the Regional language (Malayalam).

- 1% of students have performed below 26% in English.
- 3% of students have performed below 26% in Regional language (Malayalam)