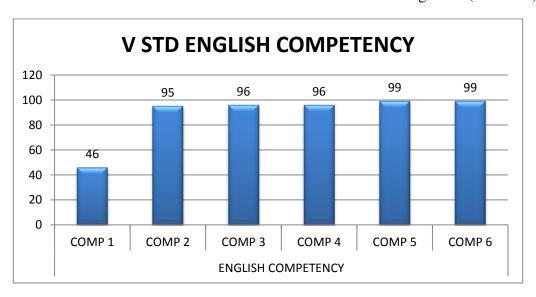

## **ACHIEVERS IN ENGLISH -% OF STUDENTS**

| STANDARD | ENGLISH COMPETENCY |        |        |        |        |        |        |  |  |  |
|----------|--------------------|--------|--------|--------|--------|--------|--------|--|--|--|
| STANDARD | COMP 1             | COMP 2 | COMP 3 | COMP 4 | COMP 5 | COMP 6 | COMP 7 |  |  |  |
| ISTD     | 100                | 100    | 97     | 100    |        |        |        |  |  |  |
| II STD   | 99                 | 97     | 98     | 99     | 98     |        |        |  |  |  |
| III STD  | 75                 | 99     | 97     | 95     | 96     | 99     | 92     |  |  |  |
| IV STD   | 92                 | 97     | 98     | 80     | 98     | 95     |        |  |  |  |
| V STD    | 46                 | 95     | 96     | 96     | 99     | 99     |        |  |  |  |

• 54% of students are unable to Identify alphabets/words (COMP-1)