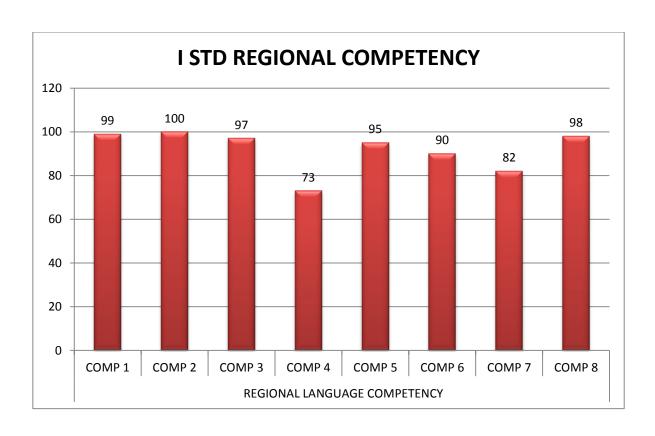

#### ACHIEVERS IN REGIONAL LANGUAGE COMPETENCY -% OF STUDENTS

|            | MAHE REGIONAL LANGUAGE COMPETENCY |      |      |      |      |      |      |      |      |      |      |      |      |
|------------|-----------------------------------|------|------|------|------|------|------|------|------|------|------|------|------|
| STD        | COMP                              | COMP | COMP | COMP | СОМР | COMP | COMP | COMP | СОМР | COMP | COMP | COMP | COMP |
|            | 1                                 | 2    | 3    | 4    | 5    | 6    | 7    | 8    | 9    | 10   | 11   | 12   | 13   |
| I STD      | 99                                | 100  | 97   | 73   | 95   | 90   | 82   | 98   |      |      |      |      |      |
| II STD     | 97                                | 83   | 64   | 69   | 82   | 87   | 91   | 91   | 83   | 85   |      |      |      |
| III<br>STD | 94                                | 78   | 94   | 85   | 95   | 75   | 88   | 93   | 90   | 75   | 12   |      |      |
| IV<br>STD  | 98                                | 94   | 93   | 91   | 92   | 77   | 32   | 85   | 87   | 88   | 9    | 11   | 89   |
| V STD      | 99                                | 98   | 97   | 95   | 78   | 84   | 89   | 94   | 41   | 5    | 9    |      |      |