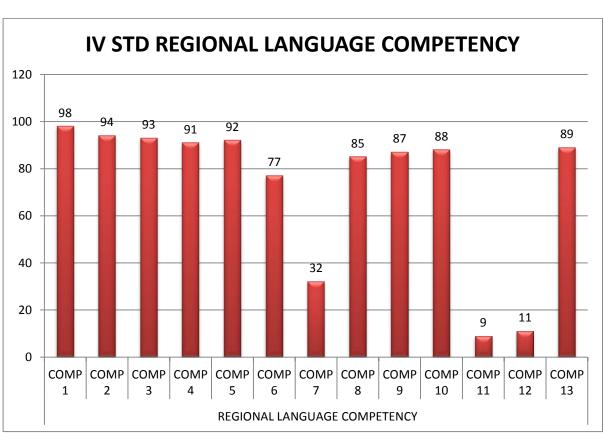

#### ACHIEVERS IN REGIONAL LANGUAGE COMPETENCY -% OF STUDENTS

|            | MAHE REGIONAL LANGUAGE COMPETENCY |      |      |      |      |      |      |      |      |      |      |      |      |
|------------|-----------------------------------|------|------|------|------|------|------|------|------|------|------|------|------|
| STD        | COMP                              | COMP | COMP | COMP | СОМР | COMP | COMP | COMP | СОМР | COMP | COMP | COMP | COMP |
|            | 1                                 | 2    | 3    | 4    | 5    | 6    | 7    | 8    | 9    | 10   | 11   | 12   | 13   |
| I STD      | 99                                | 100  | 97   | 73   | 95   | 90   | 82   | 98   |      |      |      |      |      |
| II STD     | 97                                | 83   | 64   | 69   | 82   | 87   | 91   | 91   | 83   | 85   |      |      |      |
| III<br>STD | 94                                | 78   | 94   | 85   | 95   | 75   | 88   | 93   | 90   | 75   | 12   |      |      |
| IV<br>STD  | 98                                | 94   | 93   | 91   | 92   | 77   | 32   | 85   | 87   | 88   | 9    | 11   | 89   |
| V STD      | 99                                | 98   | 97   | 95   | 78   | 84   | 89   | 94   | 41   | 5    | 9    |      |      |