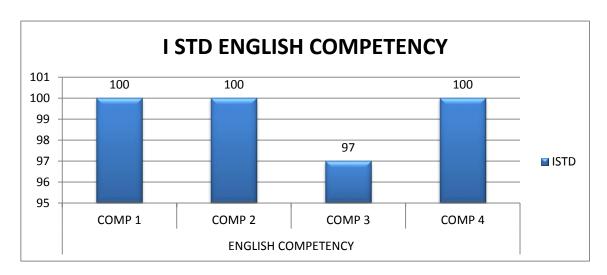

## **ACHIEVERS IN ENGLISH -% OF STUDENTS**

| STANDARD | ENGLISH COMPETENCY |        |        |        |        |        |        |  |  |  |
|----------|--------------------|--------|--------|--------|--------|--------|--------|--|--|--|
| STANDARD | COMP 1             | COMP 2 | COMP 3 | COMP 4 | COMP 5 | COMP 6 | COMP 7 |  |  |  |
| ISTD     | 100                | 100    | 97     | 100    |        |        |        |  |  |  |
| II STD   | 99                 | 97     | 98     | 99     | 98     |        |        |  |  |  |
| III STD  | 75                 | 99     | 97     | 95     | 96     | 99     | 92     |  |  |  |
| IV STD   | 92                 | 97     | 98     | 80     | 98     | 95     |        |  |  |  |
| V STD    | 46                 | 95     | 96     | 96     | 99     | 99     |        |  |  |  |