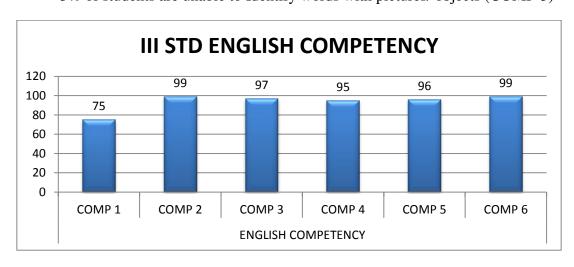

## **ACHIEVERS IN ENGLISH -% OF STUDENTS**

| STANDARD | ENGLISH COMPETENCY |        |        |        |        |        |        |  |  |  |
|----------|--------------------|--------|--------|--------|--------|--------|--------|--|--|--|
| STANDARD | COMP 1             | COMP 2 | COMP 3 | COMP 4 | COMP 5 | COMP 6 | COMP 7 |  |  |  |
| ISTD     | 100                | 100    | 97     | 100    |        |        |        |  |  |  |
| II STD   | 99                 | 97     | 98     | 99     | 98     |        |        |  |  |  |
| III STD  | 75                 | 99     | 97     | 95     | 96     | 99     | 92     |  |  |  |
| IV STD   | 92                 | 97     | 98     | 80     | 98     | 95     |        |  |  |  |
| V STD    | 46                 | 95     | 96     | 96     | 99     | 99     |        |  |  |  |

• 3% of students are unable to Read/Identify words (COMP-3)

• 3% of students are unable to Identify words with pictures/ objects (COMP-3)

• 25% of students are unable to Identify letters (COMP-1)

• 20% of students are unable to Follow Instructions/ Listening skills (COMP-4)