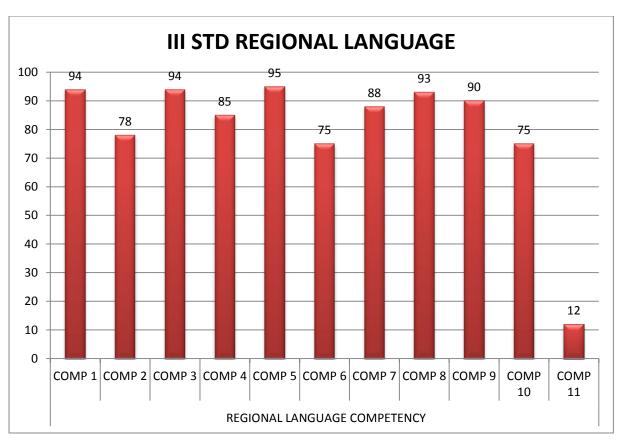

#### ACHIEVERS IN REGIONAL LANGUAGE COMPETENCY -% OF STUDENTS

|            | MAHE REGIONAL LANGUAGE COMPETENCY |      |      |      |      |      |      |      |      |      |      |      |      |
|------------|-----------------------------------|------|------|------|------|------|------|------|------|------|------|------|------|
| STD        | COMP                              | COMP | COMP | COMP | СОМР | COMP | COMP | COMP | СОМР | COMP | COMP | COMP | COMP |
|            | 1                                 | 2    | 3    | 4    | 5    | 6    | 7    | 8    | 9    | 10   | 11   | 12   | 13   |
| I STD      | 99                                | 100  | 97   | 73   | 95   | 90   | 82   | 98   |      |      |      |      |      |
| II STD     | 97                                | 83   | 64   | 69   | 82   | 87   | 91   | 91   | 83   | 85   |      |      |      |
| III<br>STD | 94                                | 78   | 94   | 85   | 95   | 75   | 88   | 93   | 90   | 75   | 12   |      |      |
| IV<br>STD  | 98                                | 94   | 93   | 91   | 92   | 77   | 32   | 85   | 87   | 88   | 9    | 11   | 89   |
| V STD      | 99                                | 98   | 97   | 95   | 78   | 84   | 89   | 94   | 41   | 5    | 9    |      |      |